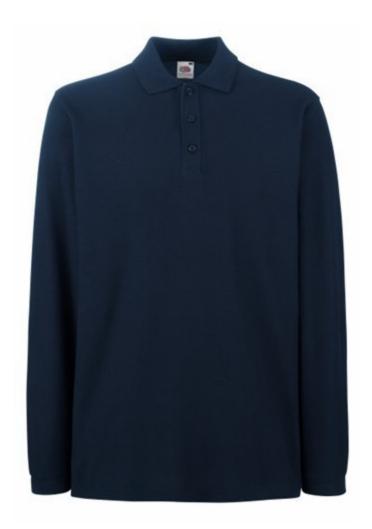

# FRUIT OF THE LOOM, PREMIUM LS POLO, PREMIUM MEN'S LONG SLEEVE POLO SHIRT, DARK WEIGHT, XL

#### **Colors**

Fruit of the Loom, Premium LS Polo, Premium Men's Long Sleeve Polo Shirt, Dark Weight, XL. Premium polo shirt for men, normal cut men's shirt, 100% cotton composition, 180gm / m2, t-shirt with sleeves, normal collar. Branding: sieve, flex, flock, embroidery